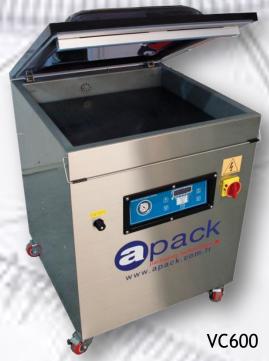

## MAP25 STANDARD TOOL SET

Single or Double Chamber VACUUM MACHINES

Portable DESKTOP TRAY SEALERS

SEMI AUTOMATIC MAP TRAY SEALERS

FULLY AUTOMATIC MAP TRAY PACKAGING LINES

THERMOFORMING MACHINE SERIES

PACKAGING LINE ACCESSORRIES