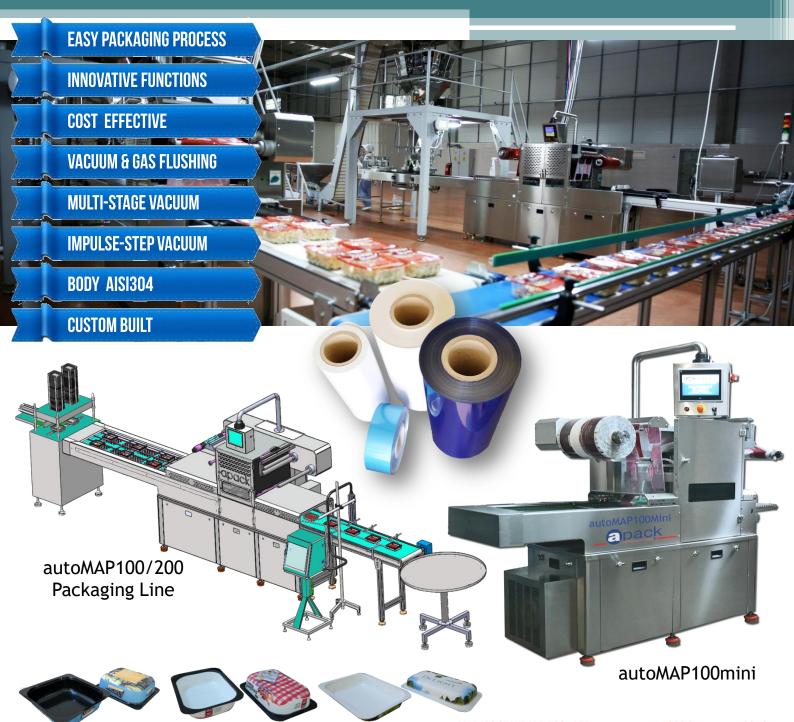

## MANUAL to FULLY AUTOMATIC PACKAGING LINES

All APACK machinery are innovatively designed by the APACK team for vacuum drawing and gas flushing with top film while trays are under pressure. Fewer operators required. Our model range appeals both to small and big businesses for packaging.

LOWER COST FOR INDUSTRIAL PRODUCERS

HIGH - END QUALITY COMPONENTS

COMPACT & EASY TO USE, EFFECTIVE

PROFITABLE, FITS IN SMALL PLACES

PROVIDES FLEXIBLE & PAPER FILM